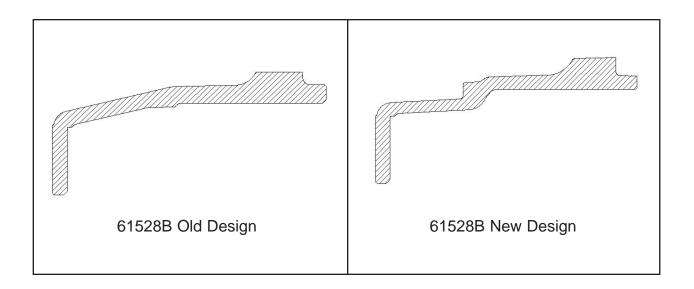

## **REDESIGNED DRUMS**

We would like to advise you of a design change in the 61527, 61528, and 61529 brake drums. We redesigned the transition area between the brake surface and the backplate and changed the setup pads from recessed to external. This improves compatibility with our new automated high volume machining lines and will not affect fit or function of the part while in service.